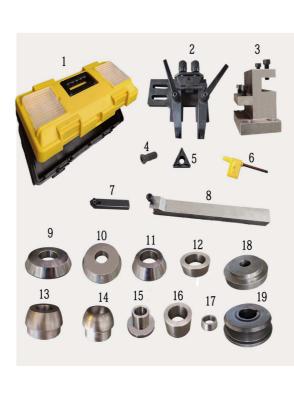

## Standard Adapter

| Name                      | Unit  | Quantity |
|---------------------------|-------|----------|
| Tool Box                  | Piece | 1        |
| Twin Cutter               | Piece | 1        |
| Twin Cutter Holder        | Piece | 1        |
| Cutting Tip Screw         | Piece | 2        |
| Triangle Cutting Tip      | Piece | 2        |
| Cutting Tip Wench         | Piece | 1        |
| Boring Cutter             | Piece | 1        |
| Boring Bar                | Piece | 1        |
| Taper Cone(51.5x71mm)     | Piece | 1        |
| Taper Cone (67x87mm)      | Piece | 1        |
| Taper Cone (84x110.2mm)   | Piece | 1        |
| Taper Cone(100.5x126.5mm) | Piece | 1        |
| Round Taper Cone          | Piece | 2        |
| Round Taper Cone          | Piece | 2        |
| Step Bushing              | Piece | 2        |
| Bushing                   | Piece | 1        |
| Bushing                   | Piece | 1        |
| Pressing Sleeve           | Piece | 1        |
| Pressing Sleeve           | Piece | 1        |