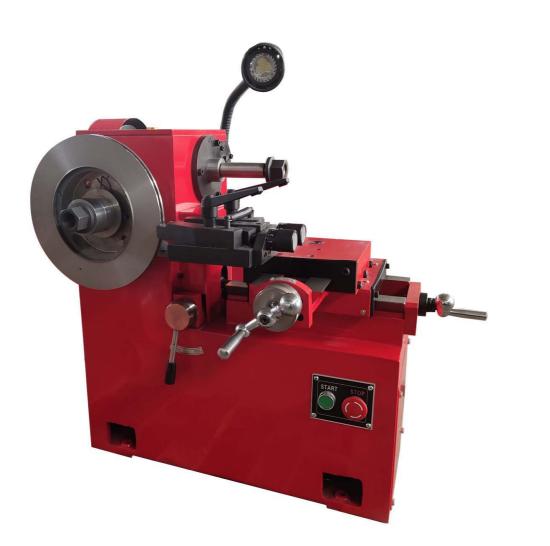

## **C9335A** BRAKELATHE

## Main specifications

| Model          | C9335A      | Motor              | 110v/220v/380v 50/60Hz |
|----------------|-------------|--------------------|------------------------|
| Disc Diameter  | 180mm-350mm | Power              | 1.1kw                  |
| Drum Diameter  | 180mm-350mm | Spindle Revolution | 75,130RPM              |
| Biggest Travel | 100mm       | Total Weight       | 260KG                  |
| Feeding        | 0.16mm/r    | Dimensions         | 850x620x750mm          |

## Feature

1. C9335A adopts the powerful AC motor of 1.1Kw, which can meet the demanding requirement of industrial motion. 2. Independent operation of cutting disc and drum.

3. It has two grades of revolution speeds to choose, which will meet the needs of cutting discs and drums of different diameters.

4. Specially-designed taper cones for both discs and drums, which will ensure the cutting precision.

5. The machine is equipped with a twin cutter, which will achieve simultaneously cutting both sides of the disc and increase the cutting efficiency. 6. The machine has the cast iron body of small size and solid structure, covering less space. 7. The Simple ergonomic controls are designed for minimal operator movement, reducing the operation and easy to learn.

8. The machine is equipped with lighting and ensure the working area well-lighted.9. The machine is equipped with a limit switch. The machine will stop automatically when the slide carriage touches the limit switch during auto-running.

10. The electrical device adopts the products of Delixi brand and ensures the product quality.